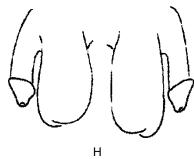

# Subject Evidence Collection Protocol

Patient name:

В

**Physical Examination** 

| Location # | Description | Location # | Description |  |
|------------|-------------|------------|-------------|--|
|            |             |            |             |  |
|            |             |            |             |  |
|            |             |            |             |  |
|            |             |            |             |  |