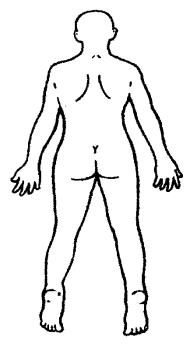

# Subject Evidence Collection Protocol

Patient name:

В

**Physical Examination** 

| Location # | Description | Location # | Description |  |
|------------|-------------|------------|-------------|--|
|            |             |            |             |  |
|            |             |            |             |  |
|            |             |            |             |  |
|            |             |            |             |  |