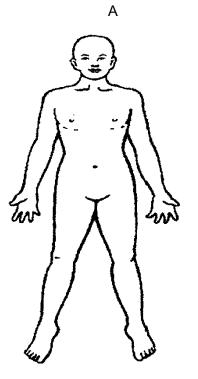

# Subject Evidence Collection Protocol

Patient name:

В

**Physical Examination** 

| Location # | Description | Location # | Description |  |
|------------|-------------|------------|-------------|--|
|            |             |            |             |  |
|            |             |            |             |  |
|            |             |            |             |  |
|            |             |            |             |  |