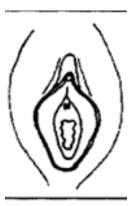

# Subject Evidence Collection Protocol

Patient name:

В

**Physical Examination** 

| Location # | Description | Location # | Description |  |
|------------|-------------|------------|-------------|--|
|            |             |            |             |  |
|            |             |            |             |  |
|            |             |            |             |  |
|            |             |            |             |  |